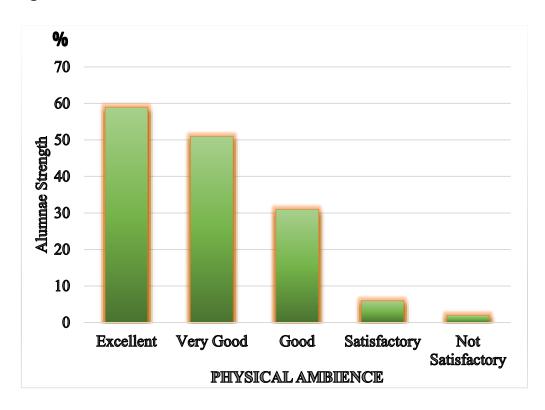

### Q. No:4 Infrastructure & Lab Facilities

Very Good

**10** 

0

**Excellent** 