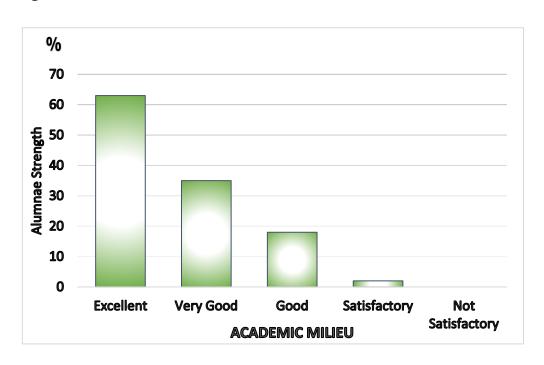

## Q. No:6 Canteen Facilities

**Very Good** 

**Excellent** 

**Alumnae Strength** 

> 10 0

Good

**Academic Millieu** 

Satisfactory