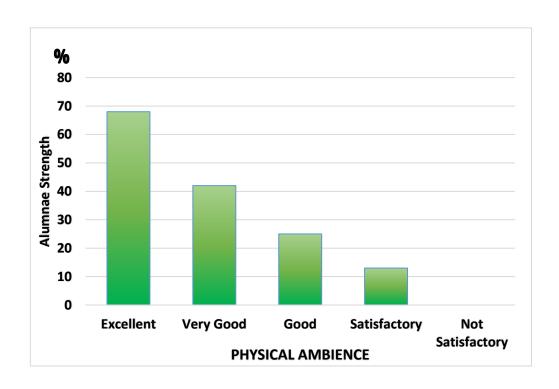

### Q. No:4 Infrastructure & Lab Facilities

Very Good

**10** 

0

**Excellent** 