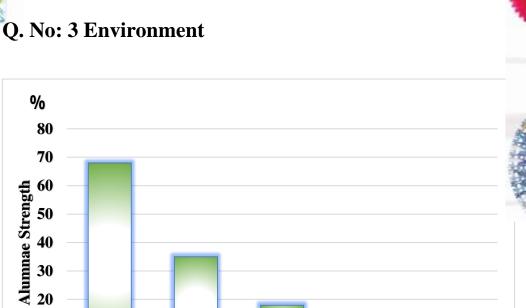

### Q. No:4 Infrastructure & Lab Facilities

Very Good

**10** 

0

**Excellent** 