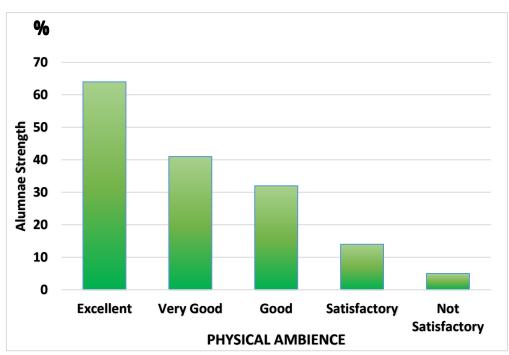

### Q. No:4 Infrastructure & Lab Facilities

Very Good

**10** 

0

**Excellent** 