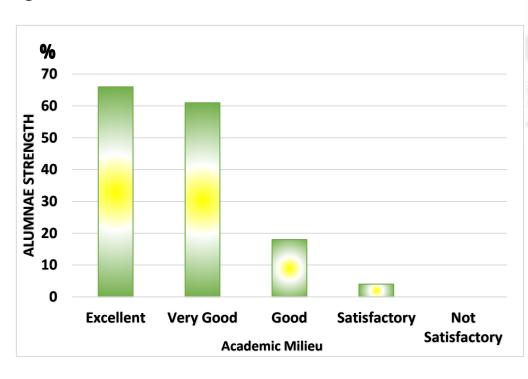

### Q. No:2 Fee Structure

Good

**Academic Milieu** 

Satisfactory

Not Satisfactory